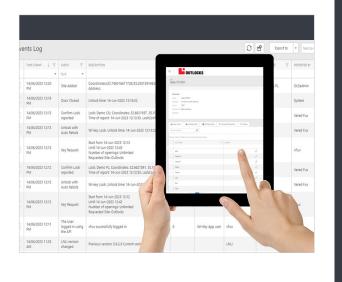

#### **AUTHORIZATION VIEWS** Easily Monitor Access Clearances

We've introduced new views that provide you with comprehensive insights into access permissions. At any given time, authorized managers can now effortlessly verify who has access to a site, and individuals can view the sites they are authorized to access. These registers offer a clear and concise overview, enabling you to review, manage and change access permissions efficiently, and make informed decisions effectively and with ease.