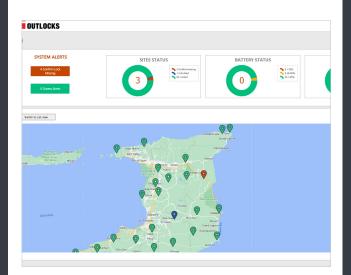

# SYSTEM DASHBOARD Centralized Control and Monitoring

Gain complete control over your operations with our revamped system dashboard. It features a live map, status charts and important alerts, ensuring you have a real-time overview of visits to your sites secured with OUTLOCKS' locks. From the centralized control hub, you can optimize security measures and streamline your access management processes, without ever leaving your office.