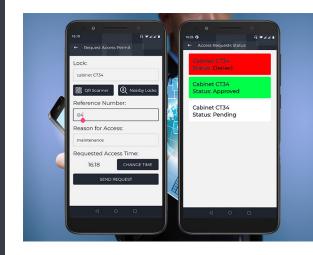

## AD-HOC PERMIT REQUEST Convenient Access Whenever You Need It

We understand the importance of flexibility in managing access to your premises and remote sites. Whether it's emergency maintenance work or an unexpected change in personnel, users can initiate a permit request at any time, ensuring a seamless and hassle-free access experience. Say goodbye to unnecessary delays and welcome the convenience of instant access without compromising security.